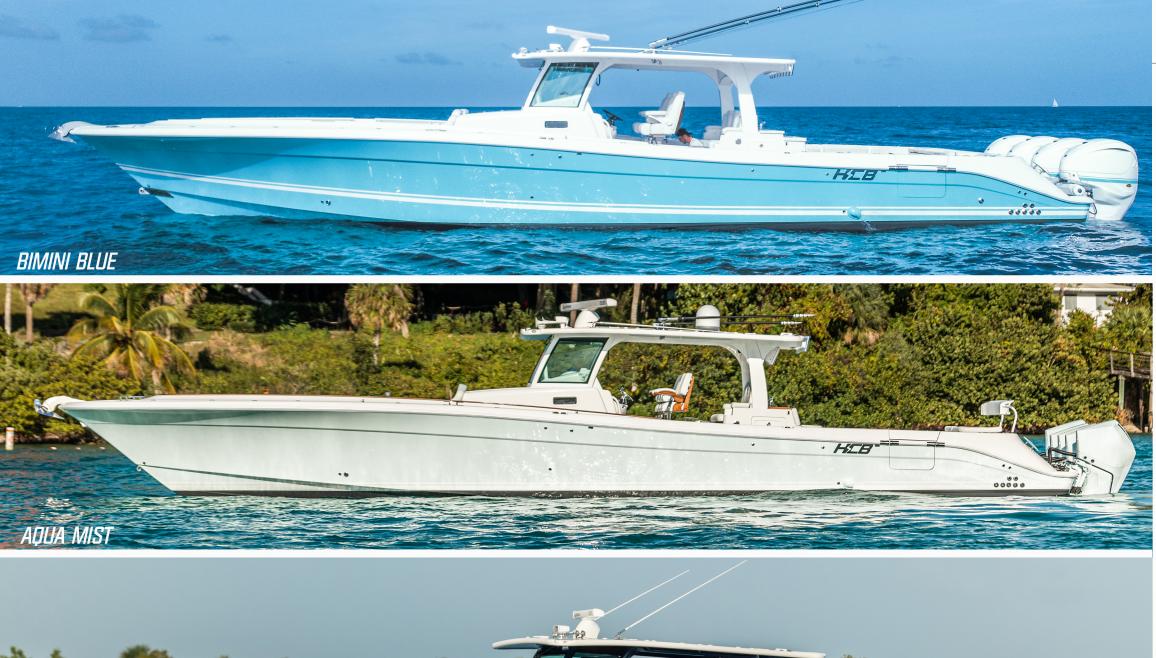

CENTER CONSOLE YACHTS

CRUCERO E X P E R I E N C E

NAVY

COLORS NOT PICTURED:

PLATINUM JET BLUE STEEL BLUE CARIBBEAN

CENTER CONSOLE YACHTS